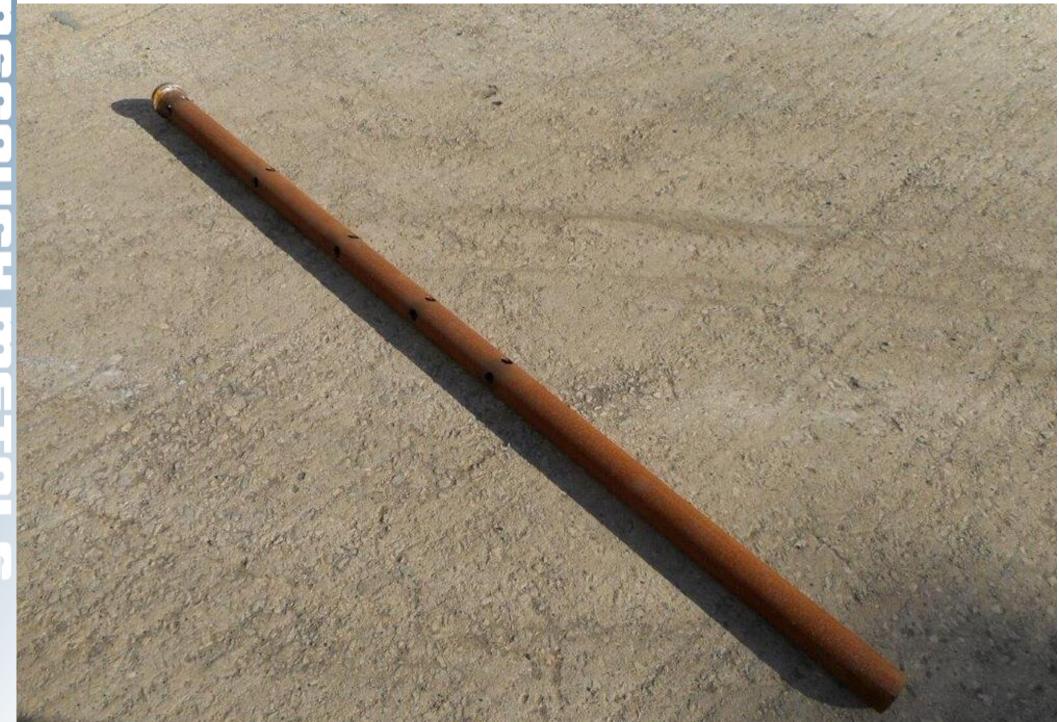

## Estate Fencing / Fence Corner Post - Round Shape - Self Colour

## / Stock Rusty 1.200mtr High

| Our Ref:                                                       | 18855                                       |
|----------------------------------------------------------------|---------------------------------------------|
| Price :                                                        | £59.40 inc VAT.                             |
| Website :                                                      | Click here to view this item on our website |
| If you have any questions please do not hesitate to contact us |                                             |