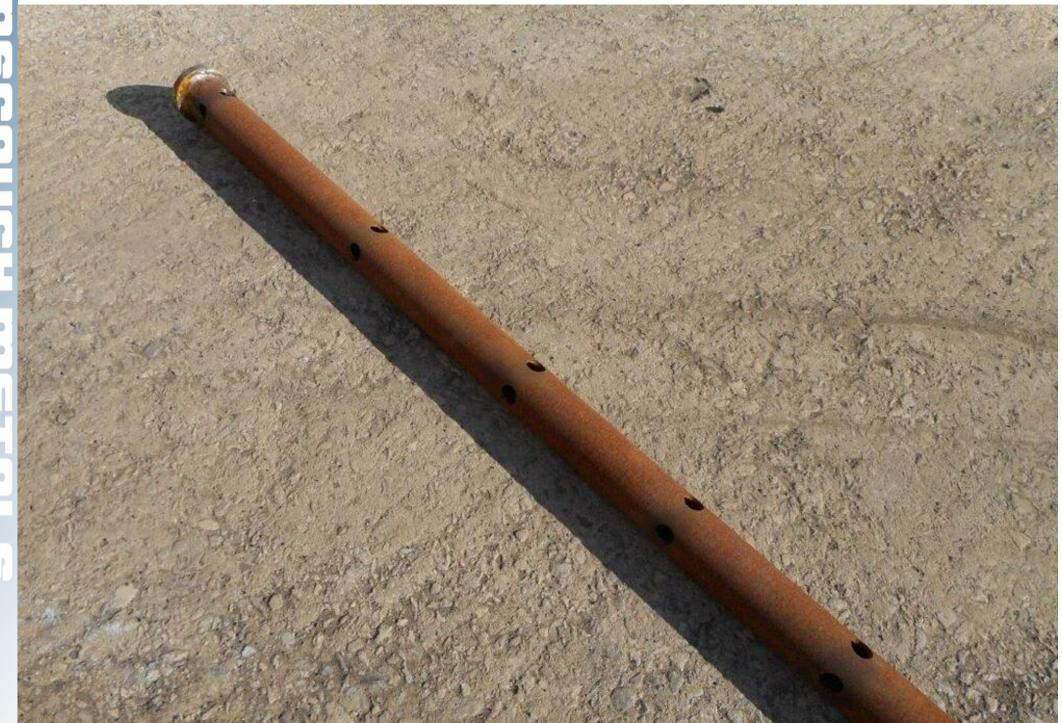

## Estate Fencing / Fence Corner Post - Round Shape - Self Colour

## / Stock Rusty 1.200mtr High

| Our Ref:                                                       | 18855                                       |
|----------------------------------------------------------------|---------------------------------------------|
| Price :                                                        | £59.40 inc VAT.                             |
| Website :                                                      | Click here to view this item on our website |
| If you have any questions please do not hesitate to contact us |                                             |