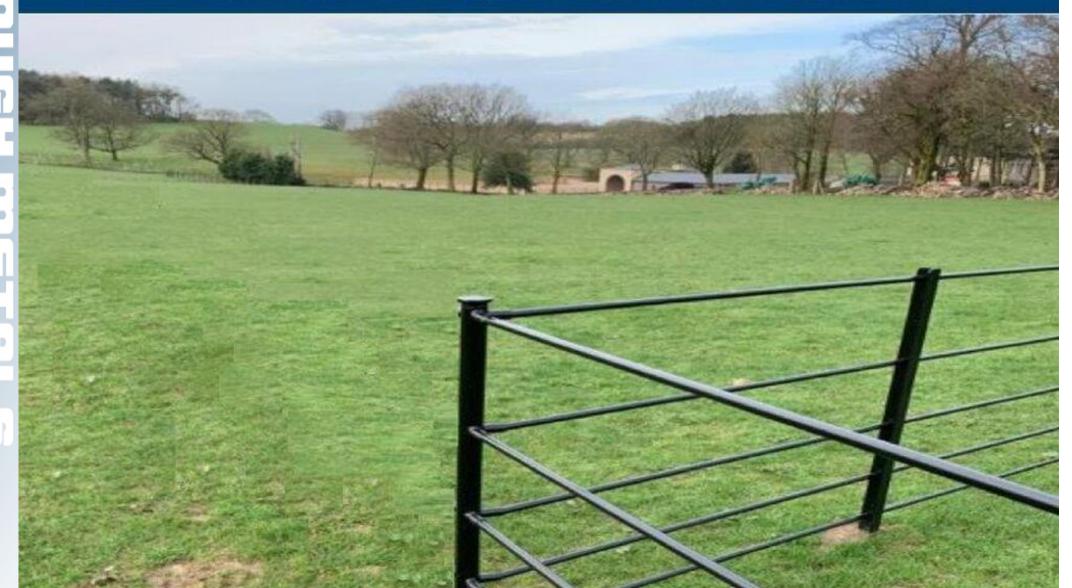

## Estate Fencing / Fence Corner Post - Round Shape - Self Colour

## / Stock Rusty 1.200mtr High

| Our Ref:                                                       | 18855                                       |
|----------------------------------------------------------------|---------------------------------------------|
| Price :                                                        | £59.40 inc VAT.                             |
| Website :                                                      | Click here to view this item on our website |
| If you have any questions please do not hesitate to contact us |                                             |