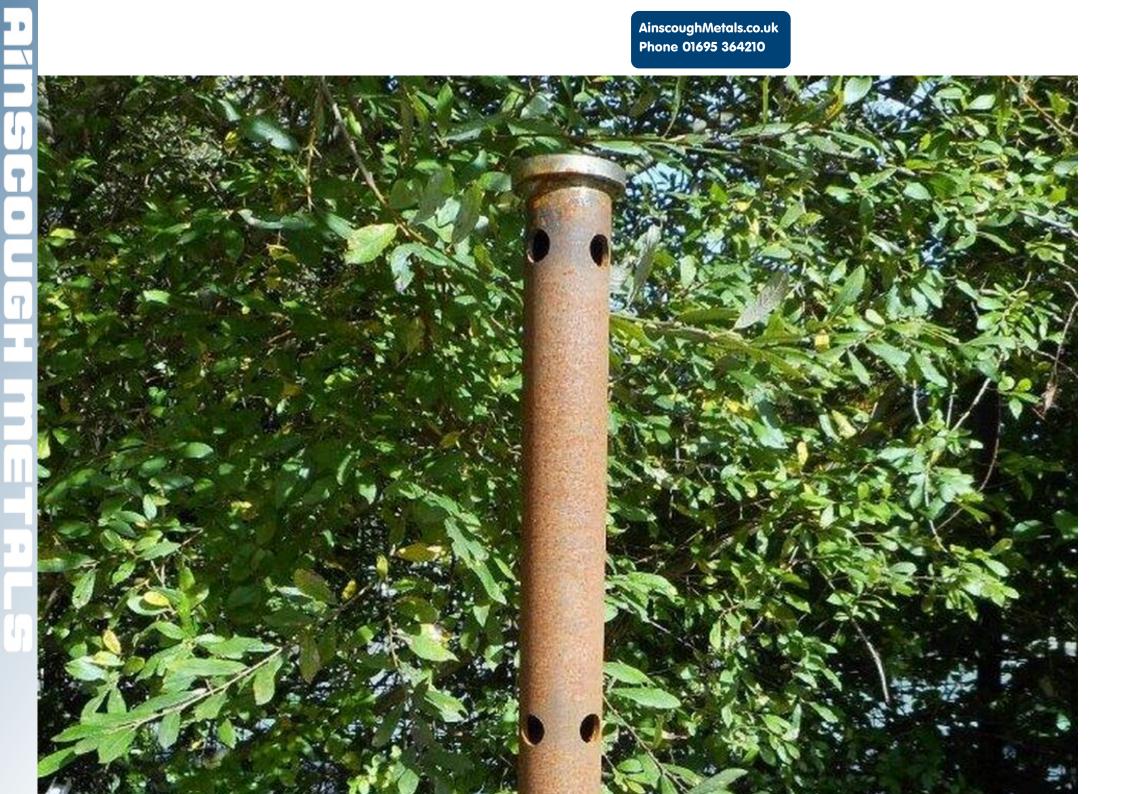

## Estate Fencing / Fence Corner Post - Round Shape - Self Colour

## / Stock Rusty 1.200mtr High

| Our Ref:                                                       | 18855                                       |
|----------------------------------------------------------------|---------------------------------------------|
| Price :                                                        | £59.40 inc VAT.                             |
| Website :                                                      | Click here to view this item on our website |
| If you have any questions please do not hesitate to contact us |                                             |